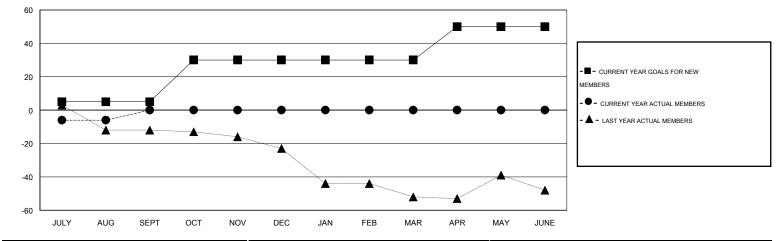

## GMT: HAL GRIFFIN

 $\mathsf{GMT} \; \mathsf{CA} \; 1$ 

| Clubs         |                       |                     |                            |                             | Members               |                    |                                  |                              |                             |
|---------------|-----------------------|---------------------|----------------------------|-----------------------------|-----------------------|--------------------|----------------------------------|------------------------------|-----------------------------|
|               | RESULTS FOR 2014-2015 |                     |                            |                             | RESULTS FOR 2014-2015 |                    |                                  |                              |                             |
| QUARTER       | NEW CLUB<br>GOAL      | ACTUAL NEW<br>CLUBS | ACTUAL<br>DROPPED<br>CLUBS | ACTUAL NET<br>GAIN/<br>LOSS | QUARTER               | NEW MEMBER<br>GOAL | ACTUAL TOTAL<br>MEMBERS<br>ADDED | ACTUAL<br>DROPPED<br>MEMBERS | ACTUAL NET<br>GAIN/<br>LOSS |
| JULY/AUG/SEPT | 0                     | 0                   | 3                          | -3                          | JULY/AUG/SEPT         | 5                  | 21                               | 27                           | -6                          |
| OCT/NOV/DEC   | 1                     | 0                   | 0                          | 0                           | OCT/NOV/DEC           | 25                 | 0                                | 0                            | 0                           |
| JAN/FEB/MAR   | 0                     | 0                   | 0                          | 0                           | JAN/FEB/MAR           | 0                  | 0                                | 0                            | 0                           |
| APR/MAY/JUNE  | 1                     | 0                   | 0                          | 0                           | APR/MAY/JUNE          | 20                 | 0                                | 0                            | 0                           |